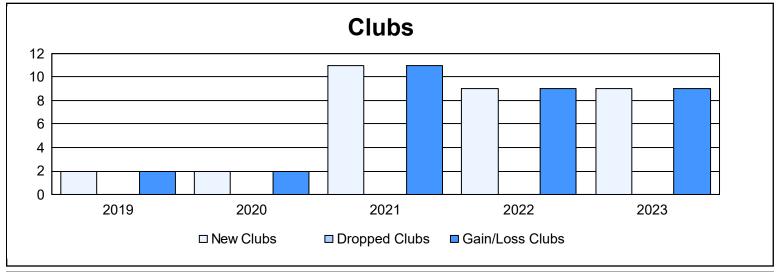

District 404 B4 As of June 2023 Cumulative

| Year      | New<br>Clubs | Dropped<br>Clubs | Gain/<br>Loss<br>Clubs | New<br>Members | Charter<br>Members | Reinstate<br>Members | Transfer<br>Members | Total<br>Member<br>Added | Total<br>Members<br>Dropped | Gain/<br>Loss<br>Members |
|-----------|--------------|------------------|------------------------|----------------|--------------------|----------------------|---------------------|--------------------------|-----------------------------|--------------------------|
| 2018-2019 | 2            | 0                | 2                      | 108            | 60                 | 2                    | 0                   | 170                      | 105                         | 65                       |
| 2019-2020 | 2            | 0                | 2                      | 119            | 47                 | 22                   | 5                   | 193                      | 183                         | 10                       |
| 2020-2021 | 11           | 0                | 11                     | 293            | 257                | 7                    | 2                   | 559                      | 253                         | 306                      |
| 2021-2022 | 9            | 0                | 9                      | 223            | 223                | 20                   | 5                   | 471                      | 258                         | 213                      |
| 2022-2023 | 9            | 0                | 9                      | 229            | 204                | 14                   | 34                  | 481                      | 291                         | 190                      |
| Average   | 7            | 0                | 7                      | 194            | 158                | 13                   | 9                   | 375                      | 218                         | 157                      |