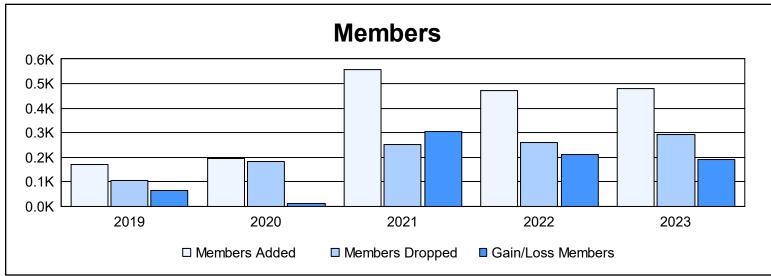

District 404 B4 As of June 2023 Cumulative

| Year      | New<br>Clubs | Dropped<br>Clubs | Gain/<br>Loss<br>Clubs | New<br>Members | Charter<br>Members | Reinstate<br>Members | Transfer<br>Members | Total<br>Member<br>Added | Total<br>Members<br>Dropped | Gain/<br>Loss<br>Members |
|-----------|--------------|------------------|------------------------|----------------|--------------------|----------------------|---------------------|--------------------------|-----------------------------|--------------------------|
| 2018-2019 | 2            | 0                | 2                      | 108            | 60                 | 2                    | 0                   | 170                      | 105                         | 65                       |
| 2019-2020 | 2            | 0                | 2                      | 119            | 47                 | 22                   | 5                   | 193                      | 183                         | 10                       |
| 2020-2021 | 11           | 0                | 11                     | 293            | 257                | 7                    | 2                   | 559                      | 253                         | 306                      |
| 2021-2022 | 9            | 0                | 9                      | 223            | 223                | 20                   | 5                   | 471                      | 258                         | 213                      |
| 2022-2023 | 9            | 0                | 9                      | 229            | 204                | 14                   | 34                  | 481                      | 291                         | 190                      |
| Average   | 7            | 0                | 7                      | 194            | 158                | 13                   | 9                   | 375                      | 218                         | 157                      |